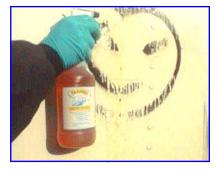

# PAINTED AND SMOOTH SURFACES!

Just follow these SIMPLE steps:

1. Spray TAGAWAY® onto the graffiti.

2. Let **TAGAWAY**® soak 10-15 seconds. Soak time will vary according to the type of graffiti and the surface it is on.