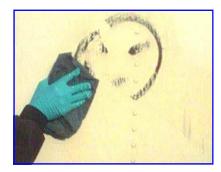

3. Wipe away graffiti with towel.

**Preferred by:** 

-Public Works

-Parks/Forest

-Housing Authorities

Transit Authorities

-School Districts

- Military Bases